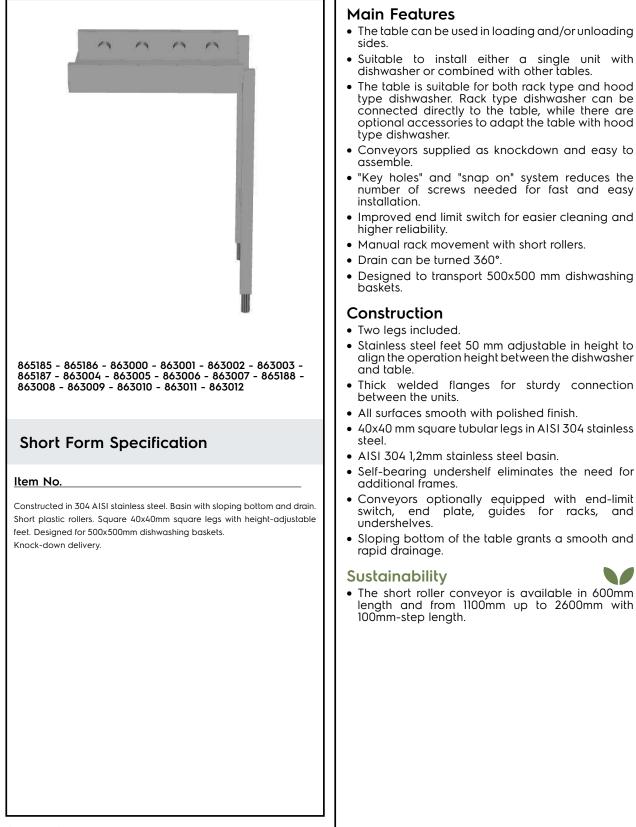

# Handling System for Dishwasher Short roller conveyors

|                                                                                                                                                                           | 865185 | 865186 | 863000 | 863001 | 863002 | 863003 | 865187 | 863004 | 863005 | 863006 | 863007 | 865188 | 863008 | 863009 | 863010 | 863011 | 863012 |
|---------------------------------------------------------------------------------------------------------------------------------------------------------------------------|--------|--------|--------|--------|--------|--------|--------|--------|--------|--------|--------|--------|--------|--------|--------|--------|--------|
| 863077 -<br>Plain undershelf for roller conveyor, 1200 mm                                                                                                                 |        |        | 1      | 1      | 1      | ~      | 1      | 1      | ~      | 1      | 1      | ~      | 1      | 1      | 1      | 1      | ~      |
| 863078 -<br>Plain undershelf for roller conveyor, 1300 mm                                                                                                                 |        |        |        | 1      | 1      | ~      | ~      | 1      | ~      | 1      | 1      | ~      | 1      | 1      | ~      | <      | <      |
| 863079 -<br>Plain undershelf for roller conveyor, 1400 mm                                                                                                                 |        |        |        |        | 1      | 1      | 1      | 1      | 1      | 1      | 1      | ~      | 1      | 1      | 1      | ~      | ~      |
| 863080 -<br>Plain undershelf for roller conveyor, 1500 mm                                                                                                                 |        |        |        |        |        | 1      | 1      | 1      | 1      | 1      | 1      | 1      | 1      | 1      | 1      | 1      | 1      |
| 863081 –<br>Plain undershelf for roller conveyor, 1700 mm                                                                                                                 |        |        |        |        |        |        |        | 1      | 1      | 1      | 1      | 1      | 1      | 1      | 1      | 1      | 1      |
| 863082 -                                                                                                                                                                  |        |        |        |        |        |        |        |        | 1      | 1      | 1      | 1      | 1      | 1      | 1      | 1      | 1      |
| Plain undershelf for roller conveyor, 1800 mm<br>863083 -                                                                                                                 |        |        |        |        |        |        |        |        |        | 1      | 1      | 1      | 1      | 1      | 1      | ~      | 1      |
| Plain undershelf for roller conveyor, 1900 mm<br>863084 -                                                                                                                 |        |        |        |        |        |        |        |        |        |        | 1      | ~      | 1      | 1      | 1      | 1      | 1      |
| Plain undershelf for roller conveyor, 2000 mm<br>863085 -                                                                                                                 |        |        |        |        |        |        |        |        |        |        |        |        | 1      | 1      | 1      | 1      | 1      |
| Plain undershelf for roller conveyor, 2200 mm<br>863086 -                                                                                                                 |        |        |        |        |        |        |        |        |        |        |        |        |        | 1      | 1      | 1      | 1      |
| Plain undershelf for roller conveyor, 2300 mm<br>863087 -                                                                                                                 |        |        |        |        |        |        |        |        |        |        |        |        |        | •      | -      | -      |        |
| Plain undershelf for roller conveyor, 2400 mm                                                                                                                             |        |        |        |        |        |        |        |        |        |        |        |        |        |        | ×      |        |        |
| 863088 -<br>Plain undershelf for roller conveyor, 2500 mm                                                                                                                 |        |        |        |        |        |        |        |        |        |        |        |        |        |        |        | 1      | 1      |
| 863089 -<br>Plain undershelf for roller conveyor, 2600 mm                                                                                                                 |        |        |        |        |        |        |        |        |        |        |        |        |        |        |        |        | 1      |
| 863103 -<br>Grid undershelf, 1200 mm                                                                                                                                      |        |        | 1      | 1      | 1      | 1      | 1      | 1      | 1      | 1      | 1      | ~      | 1      | 1      | ~      | 1      | 1      |
| 863104 -<br>Grid undershelf, 1300 mm                                                                                                                                      |        |        |        | 1      | 1      | ~      | 1      | 1      | 1      | 1      | 1      | ~      | 1      | 1      | 1      | 1      | 1      |
| 863105 -<br>Grid undershelf, 1400 mm                                                                                                                                      |        |        |        |        | 1      | 1      | 1      | 1      | 1      | 1      | 1      | 1      | 1      | 1      | 1      | 1      | 1      |
| 863106 -                                                                                                                                                                  |        |        |        |        |        | 1      | 1      | 1      | 1      | 1      | 1      | 1      | 1      | 1      | ~      | 1      | 1      |
| Grid undershelf, 1500 mm<br>863107 -                                                                                                                                      |        |        |        |        |        |        |        | 1      | 1      | 1      | 1      | 1      | 1      | 1      | 1      | 1      | 1      |
| Grid undershelf, 1700 mm<br>863108 -                                                                                                                                      |        |        |        |        |        |        |        |        | ~      | 1      | 1      | 1      | 1      | 1      | 1      | 1      | 1      |
| Grid undershelf, 1800 mm<br>863109 -                                                                                                                                      |        |        |        |        |        |        |        |        |        |        |        | 1      | 1      | 1      | 1      | 1      | 1      |
| Grid undershelf, 1900 mm<br>863110 -                                                                                                                                      |        |        |        |        |        |        |        |        |        |        | 1      | 1      | 1      | 1      | 1      | 1      | 1      |
| 6/10 Undershelf, 2000 mm<br>863111 -                                                                                                                                      |        |        |        |        |        |        |        |        |        |        | •      | •      |        | ~      | -      | -      | ·<br>· |
| Grid undershelf, 2200 mm                                                                                                                                                  |        |        |        |        |        |        |        |        |        |        |        |        |        |        |        |        |        |
| 863112 -<br>Grid undershelf, 2300 mm                                                                                                                                      |        |        |        |        |        |        |        |        |        |        |        |        |        | 1      | 1      | ~      | 1      |
| 863113 -<br>Grid undershelf, 2400 mm                                                                                                                                      |        |        |        |        |        |        |        |        |        |        |        |        |        |        | 1      | 1      | 1      |
| 863114 -<br>Grid undershelf, 2500 mm                                                                                                                                      |        |        |        |        |        |        |        |        |        |        |        |        |        |        |        | 1      | 1      |
| 863115 -<br>Grid undershelf, 2600 mm                                                                                                                                      |        |        |        |        |        |        |        |        |        |        |        |        |        |        |        |        | 1      |
| 865162 -<br>Emergency stop kit for Rack Type Dishwasher (not for Basic handling system)                                                                                   | ~      | 1      | 1      | 1      | 1      | ~      | 1      | 1      | 1      | 1      | 1      | ~      | 1      | 1      | ~      | ~      | 1      |
| 865163 -<br>Connection plate (short) for left side to connect handling system to hood type                                                                                | 1      | 1      | 1      | 1      | 1      | 1      | 1      | 1      | 1      | 1      | 1      | 1      | 1      | 1      | 1      | ~      | 1      |
| 865164 -<br>Connection plate (long) for front and right side to connect handling system to hood type                                                                      | 1      | 1      | 1      | 1      | 1      | 1      | 1      | 1      | ~      | 1      | 1      | ~      | 1      | 1      | 1      | 1      | 1      |
| 865217 -                                                                                                                                                                  | 1      | 1      | 1      | 1      | 1      | 1      | 1      | 1      | 1      | 1      | 1      | 1      | 1      | 1      | 1      | ~      | 1      |
| End plate for conveyor table<br>865218 -                                                                                                                                  | 1      | 1      | 1      | 1      | 1      | 1      | 1      | 1      | 1      | 1      | 1      | 1      | 1      | 1      | 1      | 1      | 1      |
| End limit switch for short roller conveyor<br>865219 -                                                                                                                    | 1      | 1      | 1      | 1      |        | ~      | 1      |        | 1      | 1      |        | ~      |        | 1      | 1      | 1      | 1      |
| Plain undershelf for roller conveyor, 600 mm<br>865220 -                                                                                                                  |        |        | 1      | 1      | 1      | 1      | 1      | 1      | 1      |        | 1      | ~      |        | 1      | 1      | 1      | 1      |
| Plain undershelf for roller conveyor, 1100 mm<br>865221 -                                                                                                                 |        | ·      | •      |        | •      | •      | ·<br>· |        | ·<br>· |        | -      | ~      |        | -      | ·<br>· | ·<br>· | ·<br>· |
| Plain undershelf for roller conveyor, 1600 mm                                                                                                                             |        |        |        |        |        |        | ~      |        | ~      |        |        |        |        | -      |        |        |        |
| 865222 -<br>Plain undershelf for roller conveyor, 2100 mm                                                                                                                 |        |        |        |        |        |        |        |        |        |        |        | 1      | 1      | 1      | 1      | 1      | 1      |
| 865223 -<br>Guide rack for 4 dishwasher baskets, 1100 mm - 1500 mm                                                                                                        |        | 1      | ~      | 1      | 1      | ~      | 1      | 1      | ~      | 1      | 1      | ~      | 1      | 1      | 1      | ~      | ~      |
| 865224 -<br>Guide rack for 8 dishwasher baskets, 1600 mm - 2000 mm                                                                                                        |        |        |        |        |        |        | 1      | 1      | 1      | 1      | 1      | ~      | 1      | 1      | 1      | 1      | 1      |
| 865225 -<br>Guide rack for 12 dishwasher baskets, 2100 mm - 2500 mm                                                                                                       |        |        |        |        |        |        |        |        |        |        |        | ~      | 1      | 1      | ~      | <      | ~      |
| 865226 -<br>Guide rack for 16 dishwasher baskets, 2600 mm                                                                                                                 |        |        |        |        |        |        |        |        |        |        |        |        |        |        |        |        | 1      |
| 265234 -<br>Connection bracket for plain undershelf and grid undershelf (to be used if roller conveyor<br>is connected directly to Rack Type Dishwasher)                  | 1      | 1      | 1      | 1      | 1      | 1      | 1      | 1      | 1      | 1      | 1      | 1      | 1      | 1      | 1      | 1      | 1      |
| 865235 -<br>Connection bracket for plain undershelf and grid undershelf (to be used if roller conveyor<br>is connected directly to Rack Type Dishwasher with splash hood) | 1      | 1      | 1      | 1      | 1      | 1      | 1      | 1      | 1      | 1      | 1      | ~      | 1      | 1      | 1      | 1      | 1      |
| 865236 -<br>Grid undershelf, 600 mm                                                                                                                                       | 1      | 1      | ~      | 1      | 1      | ~      | ~      | 1      | ~      | 1      | 1      | ~      | 1      | ~      | ~      | <      | ~      |
| 865237 -<br>Grid undershelf, 1100 mm                                                                                                                                      |        | 1      | 1      | 1      | 1      | 1      | 1      | 1      | 1      | 1      | 1      | ~      | 1      | 1      | 1      | 1      | 1      |
| 865238 -<br>Grid undershelf, 1600 mm                                                                                                                                      |        |        |        |        |        |        | ~      | 1      | 1      | 1      | 1      | ~      | 1      | ~      | 1      | 1      | 1      |
| 865239 -                                                                                                                                                                  |        |        |        |        |        |        |        |        |        |        |        | ~      | 1      | 1      | 1      | ~      | 1      |
| Grid undershelf, 2100 mm<br>865253 -                                                                                                                                      | 1      | 1      | 1      | 1      | 1      | ~      | ~      | 1      | 1      | 1      | 1      | ~      | 1      | ~      | 1      | ~      | 1      |
| Inclined extension table for roller conveyor<br>865452 -                                                                                                                  | -      | 1      | 1      | 1      | 1      | ~      | 1      | 1      | ~      | 1      | 1      | ~      | 1      | 1      | ~      | 1      | 1      |
| Plain undershelf for roller conveyor, 800 mm<br>865453 -                                                                                                                  | -      |        | 1      |        | 1      | 1      | 1      | 1      | 1      |        | 1      | 1      |        | 1      | 1      | -      | 1      |
| Grid undershelf, 800 mm                                                                                                                                                   |        | ľ      | v      | ľ      |        | ľ      |        |        | v      | Ľ      | ľ      | v      | Ľ      | •      | •      |        | Ľ      |