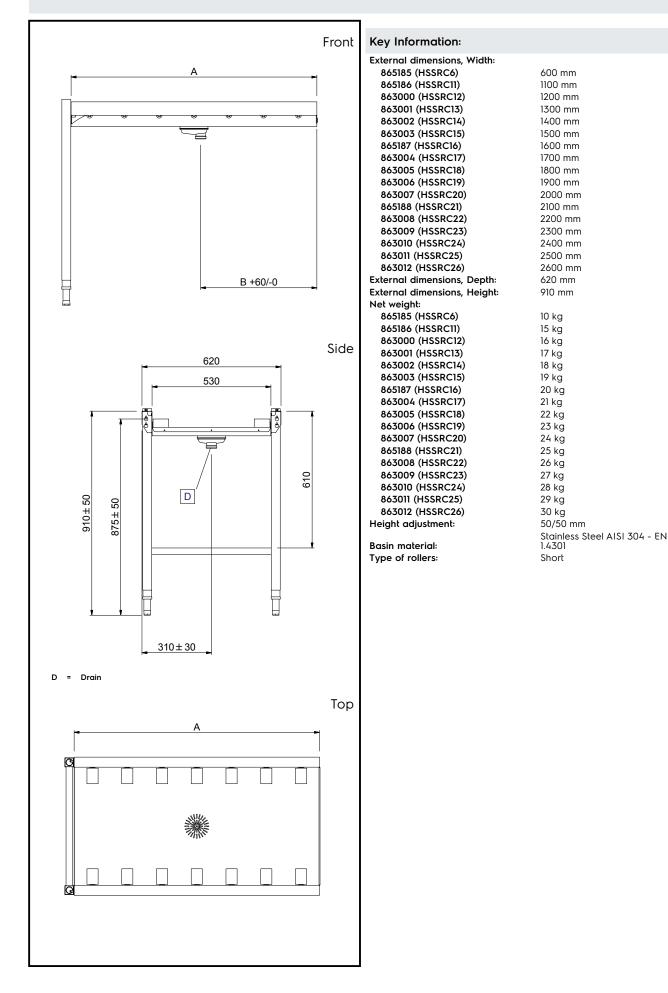

# Handling System for Dishwasher Short roller conveyors

|                                                                                                                                                                           | 865185 | 865186 | 863000 | 863001 | 863002 | 863003 | 865187 | 863004 | 863005 | 863006 | 863007 | 865188 | 863008 | 863009 | 863010 | 863011 | 863012 |
|---------------------------------------------------------------------------------------------------------------------------------------------------------------------------|--------|--------|--------|--------|--------|--------|--------|--------|--------|--------|--------|--------|--------|--------|--------|--------|--------|
| 863077 -<br>Plain undershelf for roller conveyor, 1200 mm                                                                                                                 |        |        | 1      | 1      | 1      | ~      | 1      | 1      | ~      | 1      | 1      | ~      | 1      | 1      | 1      | 1      | ~      |
| 863078 -<br>Plain undershelf for roller conveyor, 1300 mm                                                                                                                 |        |        |        | 1      | 1      | ~      | ~      | 1      | ~      | 1      | 1      | ~      | 1      | 1      | ~      | <      | <      |
| 863079 -<br>Plain undershelf for roller conveyor, 1400 mm                                                                                                                 |        |        |        |        | 1      | 1      | 1      | 1      | 1      | 1      | 1      | ~      | 1      | 1      | 1      | ~      | ~      |
| 863080 -<br>Plain undershelf for roller conveyor, 1500 mm                                                                                                                 |        |        |        |        |        | 1      | 1      | 1      | 1      | 1      | 1      | 1      | 1      | 1      | 1      | 1      | 1      |
| 863081 –<br>Plain undershelf for roller conveyor, 1700 mm                                                                                                                 |        |        |        |        |        |        |        | 1      | 1      | 1      | 1      | 1      | 1      | 1      | 1      | 1      | 1      |
| 863082 -                                                                                                                                                                  |        |        |        |        |        |        |        |        | 1      | 1      | 1      | 1      | 1      | 1      | 1      | 1      | 1      |
| Plain undershelf for roller conveyor, 1800 mm<br>863083 -                                                                                                                 |        |        |        |        |        |        |        |        |        | 1      | 1      | 1      | 1      | 1      | 1      | ~      | 1      |
| Plain undershelf for roller conveyor, 1900 mm<br>863084 -                                                                                                                 |        |        |        |        |        |        |        |        |        |        | 1      | ~      | 1      | 1      | 1      | 1      | 1      |
| Plain undershelf for roller conveyor, 2000 mm<br>863085 -                                                                                                                 |        |        |        |        |        |        |        |        |        |        |        |        | 1      | 1      | 1      | 1      | 1      |
| Plain undershelf for roller conveyor, 2200 mm<br>863086 -                                                                                                                 |        |        |        |        |        |        |        |        |        |        |        |        |        | 1      | 1      | 1      | 1      |
| Plain undershelf for roller conveyor, 2300 mm<br>863087 -                                                                                                                 |        |        |        |        |        |        |        |        |        |        |        |        |        | •      | -      | -      |        |
| Plain undershelf for roller conveyor, 2400 mm                                                                                                                             |        |        |        |        |        |        |        |        |        |        |        |        |        |        | ×      |        |        |
| 863088 -<br>Plain undershelf for roller conveyor, 2500 mm                                                                                                                 |        |        |        |        |        |        |        |        |        |        |        |        |        |        |        | 1      | 1      |
| 863089 -<br>Plain undershelf for roller conveyor, 2600 mm                                                                                                                 |        |        |        |        |        |        |        |        |        |        |        |        |        |        |        |        | 1      |
| 863103 -<br>Grid undershelf, 1200 mm                                                                                                                                      |        |        | 1      | 1      | 1      | 1      | 1      | 1      | 1      | 1      | 1      | ~      | 1      | 1      | ~      | 1      | 1      |
| 863104 -<br>Grid undershelf, 1300 mm                                                                                                                                      |        |        |        | 1      | 1      | ~      | 1      | 1      | 1      | 1      | 1      | ~      | 1      | 1      | 1      | 1      | 1      |
| 863105 -<br>Grid undershelf, 1400 mm                                                                                                                                      |        |        |        |        | 1      | 1      | 1      | 1      | 1      | 1      | 1      | 1      | 1      | 1      | 1      | 1      | 1      |
| 863106 -                                                                                                                                                                  |        |        |        |        |        | 1      | 1      | 1      | 1      | 1      | 1      | 1      | 1      | 1      | ~      | 1      | 1      |
| Grid undershelf, 1500 mm<br>863107 -                                                                                                                                      |        |        |        |        |        |        |        | 1      | 1      | 1      | 1      | 1      | 1      | 1      | 1      | 1      | 1      |
| Grid undershelf, 1700 mm<br>863108 -                                                                                                                                      |        |        |        |        |        |        |        |        | ~      | 1      | 1      | 1      | 1      | 1      | 1      | 1      | 1      |
| Grid undershelf, 1800 mm<br>863109 -                                                                                                                                      |        |        |        |        |        |        |        |        |        |        |        | 1      | 1      | 1      | 1      | 1      | 1      |
| Grid undershelf, 1900 mm<br>863110 -                                                                                                                                      |        |        |        |        |        |        |        |        |        |        | 1      | 1      | 1      | 1      | 1      | 1      | 1      |
| 6/10 Undershelf, 2000 mm<br>863111 -                                                                                                                                      |        |        |        |        |        |        |        |        |        |        | •      | •      |        | ~      | -      | -      | ·<br>· |
| Grid undershelf, 2200 mm                                                                                                                                                  |        |        |        |        |        |        |        |        |        |        |        |        |        |        |        |        |        |
| 863112 -<br>Grid undershelf, 2300 mm                                                                                                                                      |        |        |        |        |        |        |        |        |        |        |        |        |        | 1      | 1      | ~      | 1      |
| 863113 -<br>Grid undershelf, 2400 mm                                                                                                                                      |        |        |        |        |        |        |        |        |        |        |        |        |        |        | 1      | 1      | 1      |
| 863114 -<br>Grid undershelf, 2500 mm                                                                                                                                      |        |        |        |        |        |        |        |        |        |        |        |        |        |        |        | 1      | 1      |
| 863115 -<br>Grid undershelf, 2600 mm                                                                                                                                      |        |        |        |        |        |        |        |        |        |        |        |        |        |        |        |        | 1      |
| 865162 -<br>Emergency stop kit for Rack Type Dishwasher (not for Basic handling system)                                                                                   | ~      | 1      | 1      | 1      | 1      | ~      | 1      | 1      | 1      | 1      | 1      | ~      | 1      | 1      | ~      | ~      | 1      |
| 865163 -<br>Connection plate (short) for left side to connect handling system to hood type                                                                                | 1      | 1      | 1      | 1      | 1      | 1      | 1      | 1      | 1      | 1      | 1      | 1      | 1      | 1      | 1      | ~      | 1      |
| 865164 -<br>Connection plate (long) for front and right side to connect handling system to hood type                                                                      | 1      | 1      | 1      | 1      | 1      | 1      | 1      | 1      | ~      | 1      | 1      | ~      | 1      | 1      | 1      | 1      | 1      |
| 865217 -                                                                                                                                                                  | 1      | 1      | 1      | 1      | 1      | 1      | 1      | 1      | 1      | 1      | 1      | 1      | 1      | 1      | 1      | ~      | 1      |
| End plate for conveyor table<br>865218 -                                                                                                                                  | 1      | 1      | 1      | 1      | 1      | 1      | 1      | 1      | 1      | 1      | 1      | 1      | 1      | 1      | 1      | 1      | 1      |
| End limit switch for short roller conveyor<br>865219 -                                                                                                                    | 1      | 1      | 1      | 1      |        | ~      | 1      |        | 1      | 1      |        | ~      |        | 1      | 1      | 1      | 1      |
| Plain undershelf for roller conveyor, 600 mm<br>865220 -                                                                                                                  |        |        | 1      | 1      | 1      | 1      | 1      | 1      | 1      |        | 1      | ~      |        | 1      | 1      | 1      | 1      |
| Plain undershelf for roller conveyor, 1100 mm<br>865221 -                                                                                                                 |        | ·      | •      |        | •      | •      | ·<br>· |        | ·<br>· |        | -      | ~      |        | -      | ·<br>· | ·<br>· | ·<br>· |
| Plain undershelf for roller conveyor, 1600 mm                                                                                                                             |        |        |        |        |        |        | ~      |        | ~      |        |        |        |        | -      |        |        |        |
| 865222 -<br>Plain undershelf for roller conveyor, 2100 mm                                                                                                                 |        |        |        |        |        |        |        |        |        |        |        | 1      | 1      | 1      | 1      | 1      | 1      |
| 865223 -<br>Guide rack for 4 dishwasher baskets, 1100 mm - 1500 mm                                                                                                        |        | 1      | ~      | 1      | 1      | ~      | 1      | 1      | ~      | 1      | 1      | ~      | 1      | 1      | 1      | ~      | ~      |
| 865224 -<br>Guide rack for 8 dishwasher baskets, 1600 mm - 2000 mm                                                                                                        |        |        |        |        |        |        | 1      | 1      | 1      | 1      | 1      | ~      | 1      | 1      | 1      | 1      | 1      |
| 865225 -<br>Guide rack for 12 dishwasher baskets, 2100 mm - 2500 mm                                                                                                       |        |        |        |        |        |        |        |        |        |        |        | ~      | 1      | 1      | ~      | <      | ~      |
| 865226 -<br>Guide rack for 16 dishwasher baskets, 2600 mm                                                                                                                 |        |        |        |        |        |        |        |        |        |        |        |        |        |        |        |        | 1      |
| 265234 -<br>Connection bracket for plain undershelf and grid undershelf (to be used if roller conveyor<br>is connected directly to Rack Type Dishwasher)                  | 1      | 1      | 1      | 1      | 1      | 1      | 1      | 1      | 1      | 1      | 1      | 1      | 1      | 1      | 1      | 1      | 1      |
| 865235 -<br>Connection bracket for plain undershelf and grid undershelf (to be used if roller conveyor<br>is connected directly to Rack Type Dishwasher with splash hood) | 1      | 1      | 1      | 1      | 1      | 1      | 1      | 1      | 1      | 1      | 1      | ~      | 1      | 1      | 1      | 1      | 1      |
| 865236 -<br>Grid undershelf, 600 mm                                                                                                                                       | 1      | 1      | ~      | 1      | 1      | ~      | ~      | 1      | ~      | 1      | 1      | ~      | 1      | ~      | ~      | <      | ~      |
| 865237 -<br>Grid undershelf, 1100 mm                                                                                                                                      |        | 1      | 1      | 1      | 1      | 1      | 1      | 1      | 1      | 1      | 1      | ~      | 1      | 1      | 1      | 1      | 1      |
| 865238 -<br>Grid undershelf, 1600 mm                                                                                                                                      |        |        |        |        |        |        | ~      | 1      | 1      | 1      | 1      | ~      | 1      | ~      | 1      | 1      | 1      |
| 865239 -                                                                                                                                                                  |        |        |        |        |        |        |        |        |        |        |        | ~      | 1      | 1      | 1      | ~      | 1      |
| Grid undershelf, 2100 mm<br>865253 -                                                                                                                                      | 1      | 1      | 1      | 1      | 1      | ~      | ~      | 1      | 1      | 1      | 1      | ~      | 1      | ~      | 1      | ~      | 1      |
| Inclined extension table for roller conveyor<br>865452 -                                                                                                                  | -      | 1      | 1      | 1      | 1      | ~      | 1      | 1      | ~      | 1      | 1      | ~      | 1      | 1      | ~      | 1      | 1      |
| Plain undershelf for roller conveyor, 800 mm<br>865453 -                                                                                                                  | -      |        | 1      |        | 1      | 1      | 1      | 1      | 1      |        | 1      | 1      |        | 1      | 1      | -      | 1      |
| Grid undershelf, 800 mm                                                                                                                                                   |        | ľ      | v      | ľ      |        | ľ      |        |        | v      | Ľ      | ľ      | v      | Ľ      | •      | •      |        | Ľ      |